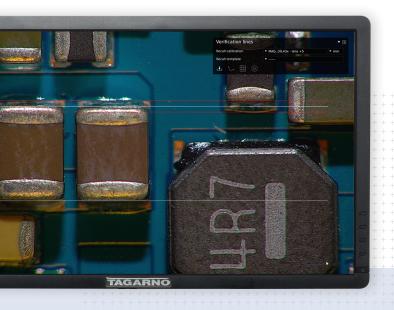

# Check sizes and spacing

With accurately calibrated verification lines superimposed on the microscope live image, it's easy to perform exit control.

We can efficiently give our products the final GO or NO GO. It couldn't be easier

## Increase accuracy and efficiency

Instead of measuring manually and relying on operator accuracy, use the onscreen alternative. By saving your settings as a template, every use with the app will be more efficient than the previous one.