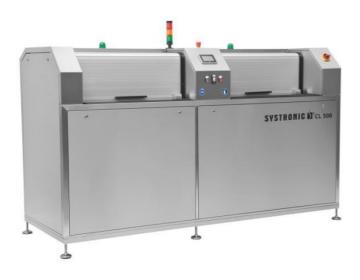

## **CL500**

## Three chamber - Spray in air cleaner

- Cleaning, rinsing, drying of stencils, squeegees and misprints
- Completely built in stainless steel
- Lowest possible consumption
- High throughput due to the parallel process
- Efficient drying in separate chamber
- Real separate rinsing function
- Environment-friendly, closed loop
- Fast and economic cleaning system

| Capacity:            | 2 Stencil / frame                               |
|----------------------|-------------------------------------------------|
| Throughput:          | 140 cycles / day                                |
| Chemistry:           | pH-neutral or alcaline / DI-water               |
| Application:         | Stencil cleaning/ squeegee cleaning / misprints |
| Outside dimensions:  | 2500x900x1500mm                                 |
| Usable chamber size: | 800x800x40mm                                    |
| Tank size:           | 1x 75Liter / 1x 50Liter                         |
| Process time:        | about 16min.                                    |