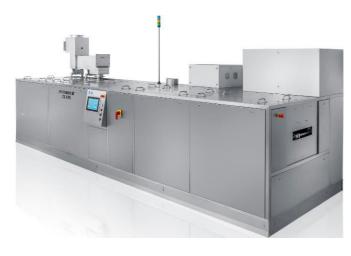

## CL600/610

## Inline - Spray in air cleaner

- Cleaning, rinsing and drying of PCB + DCB
- Meshbelt or pin chain transport
- Throughput depending on part size
- Completely built in stainless steel
- Efficient drying in separate chamber
- Environment-friendly, closed loop
- Customized sizes possible

| Capacity:            | Depending on size of pcb/carrier and process times |
|----------------------|----------------------------------------------------|
| Throughput:          | Customized                                         |
| Chemistry:           | pH-neutral or alcaline / DI-water                  |
| Application:         | Cleaning of PCB / DCB / carriers                   |
| Outside dimensions:  | 6000x2000x1500mm (customized possible)             |
| Usable chamber size: | Customized / depending on product size             |
| Process time:        | Customized / depending on product size             |