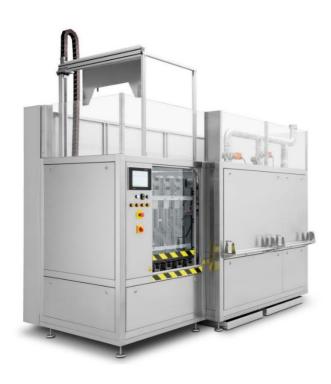

## CL53x

## Multi chamber - multiple process cleaner

- Cleaning, rinsing, drying of stencils, squeegees, misprints and pcb
- Completely built in stainless steel
- Lowest possible consumption
- High throughput due to the optimized workflow and parallel process
- Efficient drying in separate chamber
- Combination of different processes possible (SIA, SUI, US)
- Modularly expandable

| Capacity:            | 3 Stencils / frames                                          |
|----------------------|--------------------------------------------------------------|
| Throughput:          | 220 cycles / day                                             |
| Chemistry:           | pH-neutral or alcaline / DI-water                            |
| Application:         | Stencil cleaning/ squeegee cleaning / misprints PCB cleaning |
| Outside dimensions:  | 3250x1980x2300mm                                             |
| Usable chamber size: | 800x800x40mm                                                 |
| Tank size:           | 3x 75Liter                                                   |
| Process time:        | about 16min.                                                 |